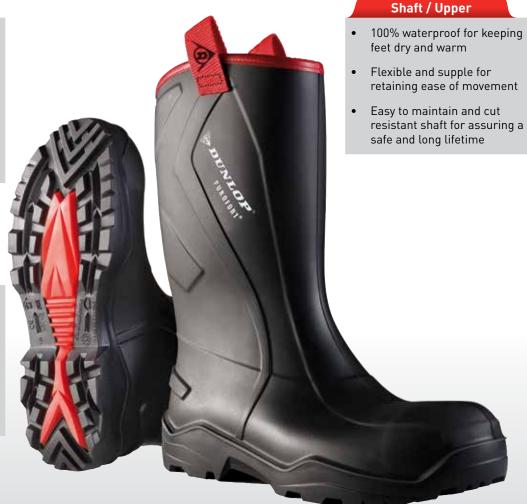

# DUNLOP® PUROFORT RUGGED FULL SAFETY BLACK/BLACK

The ideal design for demanding every day use

#### **Protection & Comfort**

- High traction on uneven surfaces for maximum safety
- S5 rated with steel toecap and midsole for protection against penetrating and falling objects
- Certified according to the latest EN standard (EN ISO 20345:2022+A1:2024 S5 CI CR SR FO)

#### Outsole

- SR rated outsole for excellent grip
- Sturdy outsole design for offering extra stability while walking or standing
- Anatomically shaped footbed and premium insole for unsurpassed comfort