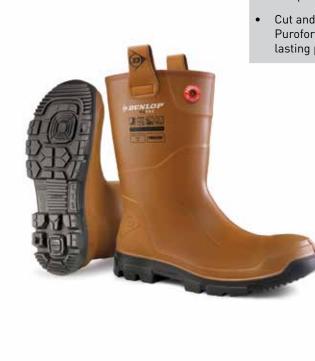

# **DUNLOP® PUROFORT RIGPRO FULL SAFETY**

Purofort® all season protection, fits like a sneaker.

### **Protection & Comfort**

- Fit perfected with Dunlop's innovative Sneaker Fit construction to eliminate heel slippage.
- The trusted choice for industry and construction professionals
- S5 & EN ISO 20345:2011 & ASTM F2413-18 certified steel toe cap and mid-plate

### Outsole

- SRC rated Professional outsole designed for excellent grip at the jobsite
- With tread wear indicator to monitor outsole performance
- Outsole channels move mud and water out to atmosphere for safety in every step

# Shaft / Upper

- Lightweight and flexible Purofort helps keep your feet fresh until the job is done
- Durable 100% waterproof Purofort outlasts the competition rain or shine
- Cut and abrasion resistant Purofort guarantees long lasting protection